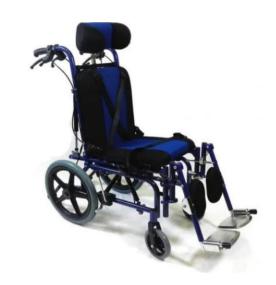

## KARMA MANUAL WHEEL CHAIR CP-200

Karma CP 200 is Paediatric Wheelchair designed with adjustable armrest and front casters, along with headrest and trunk support to provide optimal comfort for your child at every moment. Karma Cereble Paly Wheelchair Tilt recline function. The whole series can be customized by professional engineers. Tilt-in-space seat offers pressure relief and a shift in the center of gravity.

## **BENEFITS of using CP-200**

- Ultra-light weight aluminium alloy frame
- Epoxy powder coated frame
- Height adjustable and detachable head rest
- Hydraulic reclining high back for a comfortable posture
- Hydraulic adjustable seat angle